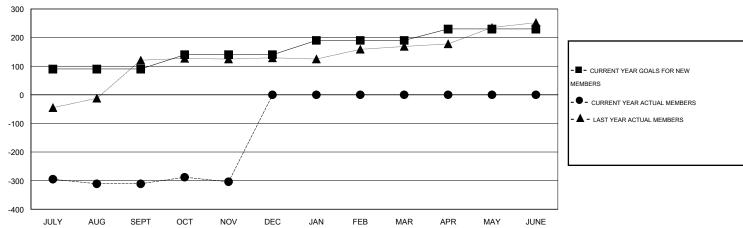

## GOALS AND ACTUAL MEMBERS CUMULATIVE

| DROPPED CLUBS: 0 |     | 29 CLUBS OF 71 ADDED 1 OR MORE | GENDER DISTRIBUTION   |                                |            |
|------------------|-----|--------------------------------|-----------------------|--------------------------------|------------|
|                  |     | NEW MEMBERS                    | MALE<br>FEMALE        | 1,632 (82.30%)<br>351 (17.70%) |            |
| DROPPED MEMBERS  |     |                                | FEMALE                | 331 (17.70%)                   |            |
| DECEASED         | 1   | CLICK HERE FOR HEALTH          |                       |                                | 445        |
| CLUB CANCELLED 0 |     | ASSESSMENT DATA                | FAMILY UNIT MEMBERS   |                                | 415        |
| OTHER            | 464 |                                | HEAD OF HOUSEHOLD     |                                | 203<br>212 |
| TOTAL            | 465 |                                | NON-HEAD OF HOUSEHOLD |                                |            |

## GMT: KAMLESH JAIN LOCATION INDIA GMT CA 6

| Clubs         |                  |                  |                  |                  | Members               |                    |                                     |                    |                  |  |
|---------------|------------------|------------------|------------------|------------------|-----------------------|--------------------|-------------------------------------|--------------------|------------------|--|
|               | RESUL            | TS FOR 2014-2015 |                  |                  | RESULTS FOR 2014-2015 |                    |                                     |                    |                  |  |
| QUARTER       | NEW CLUB<br>GOAL | NEW CLUBS        | DROPPED<br>CLUBS | NET<br>GAIN/LOSS | QUARTER               | NEW MEMBER<br>GOAL | CHARTER AND<br>NEW MEMBERS<br>ADDED | DROPPED<br>MEMBERS | NET<br>GAIN/LOSS |  |
| JULY/AUG/SEPT | 2                | 1                | 0                | 1                | JULY/AUG/SEPT         | 90                 | 107                                 | 418                | -311             |  |
| OCT/NOV/DEC   | 1                | 0                | 0                | 0                | OCT/NOV/DEC           | 50                 | 54                                  | 47                 | 7                |  |
| JAN/FEB/MAR   | 2                | 0                | 0                | 0                | JAN/FEB/MAR           | 50                 | 0                                   | 0                  | 0                |  |
| APR/MAY/JUNE  | 1                | 0                | 0                | 0                | APR/MAY/JUNE          | 40                 | 0                                   | 0                  | 0                |  |