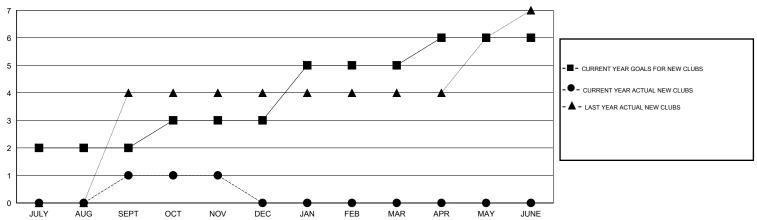

## GOALS AND ACTUAL NEW CLUBS CUMULATIVE

## GMT: KAMLESH JAIN LOCATION INDIA GMT CA 6

| Clubs         |                  |                  |                  |                  | Members               |                    |                                     |                    |                  |  |
|---------------|------------------|------------------|------------------|------------------|-----------------------|--------------------|-------------------------------------|--------------------|------------------|--|
|               | RESUL            | TS FOR 2014-2015 |                  |                  | RESULTS FOR 2014-2015 |                    |                                     |                    |                  |  |
| QUARTER       | NEW CLUB<br>GOAL | NEW CLUBS        | DROPPED<br>CLUBS | NET<br>GAIN/LOSS | QUARTER               | NEW MEMBER<br>GOAL | CHARTER AND<br>NEW MEMBERS<br>ADDED | DROPPED<br>MEMBERS | NET<br>GAIN/LOSS |  |
| JULY/AUG/SEPT | 2                | 1                | 0                | 1                | JULY/AUG/SEPT         | 90                 | 107                                 | 418                | -311             |  |
| OCT/NOV/DEC   | 1                | 0                | 0                | 0                | OCT/NOV/DEC           | 50                 | 54                                  | 47                 | 7                |  |
| JAN/FEB/MAR   | 2                | 0                | 0                | 0                | JAN/FEB/MAR           | 50                 | 0                                   | 0                  | 0                |  |
| APR/MAY/JUNE  | 1                | 0                | 0                | 0                | APR/MAY/JUNE          | 40                 | 0                                   | 0                  | 0                |  |